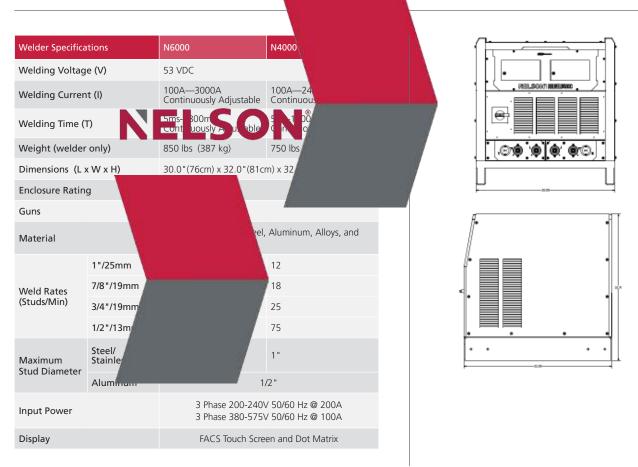

#### **Dot Matrix Screen Available**

The new FACS-equipped Nelweld can also be ordered with the

familiar Dot Matrix interface that customers have used for years. The standard functions and display icons haven't changed so the operator can hit the ground running.