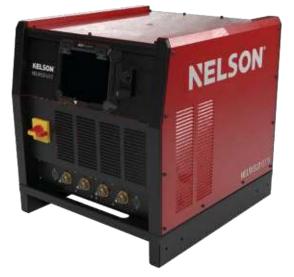

# **NELSON**° Nelweld Flexible Arc Control System N6000/4000 Trans Rec 1-1/4" Drawn Arc Welding

The Nelweld family of welders will be a coninuation of Nelson's stud welders enhanced by the FACS evolution to simplify stud welding everywhere.

## Nelweld Flexible Arc Control System

**NELSON**<sup>°</sup>

N6000/4000 Trans Rec 1-1/4" Drawn Arc Welding

Stanley<sup>®</sup> Engineered Fastening — a division of Stanley Black & Decker — is the global leader in precision fastening and assembly solutions. Our industry-leading brands, Avdel<sup>®</sup>, Integra<sup>™</sup>, Nelson<sup>®</sup>, Optia<sup>®</sup>, POP<sup>®</sup>, Stanley<sup>®</sup> Assembly Technologies, and Tucker<sup>®</sup>, elevate what our customers create. Backed by a team of passionate and responsive problem-solvers, we empower engineers to create the future.