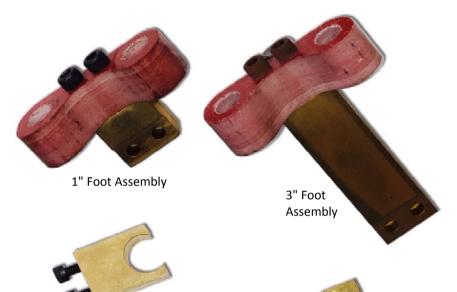

## WTD Type ferrule holders

| 1" Foot Assembly | Part No. 502 002 042-25mm |
|------------------|---------------------------|
| 3" Foot Assembly | Part No. 502 002 042      |

The 1" Foot assembly is generally for Threaded Studs
The 3" Foot assembly is generally for Shear Connectors
Leg hole centres are 48mm, and holes are Dia. 11mm.